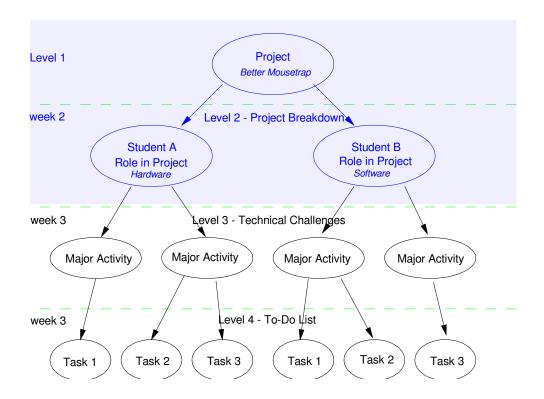

#### **Work Breakdown Structure**

Split your project into N sections: one section per student.

Define the role of each student on your project.

Document this in a OneNote document

Work Breakdown Structure for Senior Design

### **One-Note**

- Create a OneNote document that everyone in your group will be using
- · Share the link to this document with Jeff Erickson and Jake Glower
- Split your OneNote document into sections with pages within some of the sections
- Explain what each person's role will be in your project

Note: Make sure each section has enough content that each person can get an A in ECE 403

- Four ECE concepts can be applied to each section, and
- Two ECE tools can be applied to each section

| SD403_Sp24_xx     |                          |                                                                                                                                     |
|-------------------|--------------------------|-------------------------------------------------------------------------------------------------------------------------------------|
| Sections          | Pages Within Section     |                                                                                                                                     |
| Contact List      | Group Contact Info       | Student A: phone, email<br>Student B: phone, email<br>Sponsor: email                                                                |
| HW2: Requirements | Project Description      |                                                                                                                                     |
|                   | Project Charter          | What are the deliverables? What are the key elements for the project? Time is allocated (two semesters), and Budget (usually \$300) |
|                   | Work Breakdown Structure | How you split your project into parts<br>Role of each student in your prject                                                        |
| Student A         | HW3: Tasks & Concepts    |                                                                                                                                     |
|                   | HW4: ECE Concept 1       |                                                                                                                                     |
|                   | HW5: ECE Concept 2       |                                                                                                                                     |
|                   | HW6: ECE Concept 3       |                                                                                                                                     |
|                   | HW7: ECE Concept 4       |                                                                                                                                     |
|                   | HW8: ECE Tools           |                                                                                                                                     |
|                   | HW10: Sr Design Expo     |                                                                                                                                     |
| Student B         | HW3: Tasks & Concepts    |                                                                                                                                     |
|                   | HW5: ECE Concept 1       |                                                                                                                                     |
|                   | HW6: ECE Concept 2       |                                                                                                                                     |
|                   | HW7: ECE Concept 3       |                                                                                                                                     |
|                   | HW8: ECE Concept 4       |                                                                                                                                     |
|                   | HW9: ECE Tools           |                                                                                                                                     |
|                   | HW10: Sr Design Expo     |                                                                                                                                     |